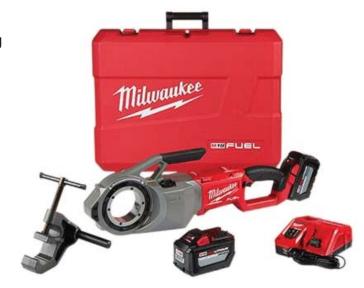

## Industry's First Cordless Pipe Threader

- Up to 25 2" BIP Threads per Charge
- Compatible with RIDGID® 12R & Reed R12+ Die Heads
- ONE KEY™ Tool Tracking, Security, Inventory Management