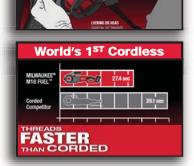

## Threads Faster Than Corded

- Threads up to 2" BIP, SS, RMC, & more
- High/Low Speed Control Optimizes Thread Quality
- High Speed for Fast Reverse Off Completed Thread