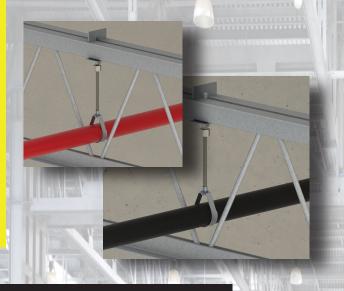

# NVENT CADDY TRUSS-T BAR JOIST HANGER, BOTTOM CHORD

- \*Easily installs on the bottom chord of engineered open web bar joists from underneath, limiting overhead work
- \*Innovative attachment effortlessly slides through the middle slot of open web bar joists and quickly locks into place when put under load
- \*Installation of the complete, self-contained system can be accomplished with one hand and requires no additional special tools
- \*The unique design of the nVent CADDY Truss-T hanger does not need to be tightened like a traditional beam clamp, providing greater adjustability and speed during system alignment

# NVENT CADDY TRUSS-T BAR JOIST HANGER, BOTTOM CHORD

Easily installs on the top chord of engineered open web bar joists from underneath, limiting overhead work

Innovative attachment effortlessly slides through the middleslot of open web bar joists and quickly locks into place whenput under load

Installation of the complete, self-contained system can be accomplished with one hand and requires no additional special tools