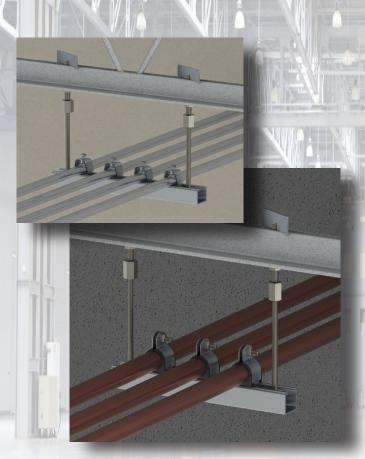

# NVENT CADDY TRUSS-T BAR JOIST HANGER, BOTTOM CHORD

- \*Easily installs on the bottom chord of engineered open web bar joists from underneath, limiting overhead work
- \*Innovative attachment effortlessly slides through the middle slot of open web bar joists and quickly locks into place when put under load
- \*Installation of the complete, self-contained system can be accomplished with one hand and requires no additional special tools
- \*The unique design of the nVent CADDY Truss-T hanger does not need to be tightened like a traditional beam clamp, providing greater adjustability and speed during system alignment

# NVENT CADDY TRUSS-T BAR JOIST HANGER, BOTTOM CHORD

Easily installs on the top chord of engineered open web bar joists from underneath, limiting overhead work

Innovative attachment effortlessly slides through the middleslot of open web bar joists and quickly locks into place whenput under load

Installation of the complete, self-contained system can be accomplished with one hand and requires no additional special tools