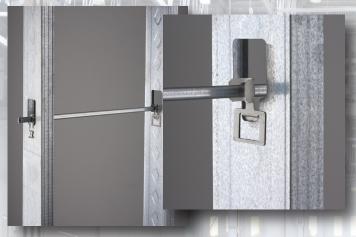

### STUD SPANNER BAR

Secures EMT, MC/AC, and flexible conduit between metal studs

Innovative clip securely attaches to metal studs in pre-punched holes

Roll-formed bar for increased strength and rigidity