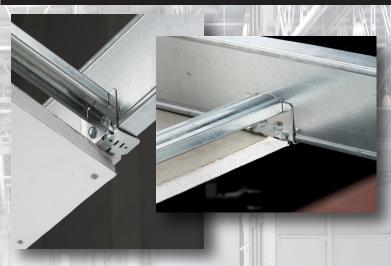

## TELESCOPING CEILING BRACKET

Supports fans, fixtures and luminaires from ceilings

Can also be used in stud wall applications to support sconces and electrical boxes

Allows for infinite positions for box location

Easy to adjust after the electrical box is installed