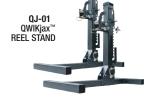

#### **BUY MAXIS® 3K CABLE PULLER & QWIKJAX™ REEL STANDS**

A 3,000 lb. cable puller that only requires one person to set up in less than 2 minutes.

A 6,000 lbs. cable puller that sets up in less than 2 minutes.

10,000 lbs. portable reel stands.

The shaftless design safely allows one person to turn a wooden reel up to 34 in. and 2,000 lbs. into a time saving, field-installable solution that removes the need to handle heavy jack stands.

6,000 lbs. collapsible reel stands.

**SPR-146 SPR-966** QWIK*rope*® 1/4" X 600' QWIK*rope*® 9/16" X 600'

An innovative high performance pulling rope that is UV resistant, lightweight, and ultra-low stretch.