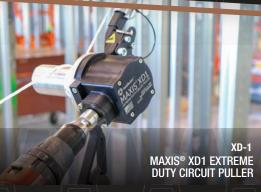

#### **GET SPR-963 QWIK**rope® PULLING ROPE

M3K-M MAXIS® 3K QJ-01 QWIKjax™ REEL STAND CABLE PULLER

**BUY MAXIS® XD1 EXTREME DUTY CIRCUIT PULLER GET** A QWIK*rope*® **PULLING ROPE** FRFF

SPR-146 QWIKrope® 1/4" X 600

Designed to get the job done, thriving in the most extreme pulling conditions. The XD10 allows you to pull faster and safer up to 10,000 lbs.

10,000 lbs. in-line tension monitor. Wireless design to allow for remote monitoring.