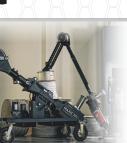

**BUY MAXIS® 6K CABLE PULLER, QWIKJAX™ REEL STANDS** 

**GET** SPR-966 QWIK*rope*® **PULLING ROPE** 

> M6K-M MAXIS® 6K -

**SPR-966** QWIK*rope*® 9/16" X 600'

**BUY MAXIS® XD10 EXTREME DUTY CABLE PULLER** & SPR-969 QWIKrope® PULLING ROPE

**GET PROJAX™ REEL STANDS MPJ-02 & PROJAX™ AXLE** 

SPR-969 QWIKrope® 9/16" X 900'

XD-10 MAXIS® XD10 EXTREME DUTY CABLE PULLER

MPJ-02 Maxis® Pro-Jax™ Reel Stand

PJA-02 PRO-JAX™ AXLE 6,000 LBS. CAPACITY 60 IN.

Designed to get the job done, thriving in the most extreme pulling conditions. The XD10 allows you to pull faster and safer up to 10,000 lbs.

10,000 lbs. in-line tension monitor. Wireless design to allow for remote monitoring.