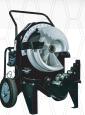

#### **BUY MAXIS® 3K CABLE PULLER & QWIKJAX™ REEL STANDS**

#### **GET SPR-963 QWIK**rope® PULLING ROPE

M3K-M MAXIS® 3K QJ-01 QWIKjax™ REEL STAND CABLE PULLER

**BUY MAXIS® XD1 EXTREME DUTY CIRCUIT PULLER GET** A QWIK*rope*® **PULLING ROPE** FRFF

SPR-146 QWIKrope® 1/4" X 600

A 3,000 lb. cable puller that only requires one person to set up in less than 2 minutes.

A 6,000 lbs. cable puller that sets up in less than 2 minutes.

10,000 lbs. portable reel stands.

The shaftless design safely allows one person to turn a wooden reel up to 34 in. and 2,000 lbs. into a time saving, field-installable solution that removes the need to handle heavy jack stands.