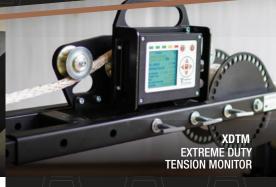

Designed to get the job done, thriving in the most extreme pulling conditions. The XD10 allows you to pull faster and safer up to 10,000 lbs.

10,000 lbs. in-line tension monitor. Wireless design to allow for remote monitoring.