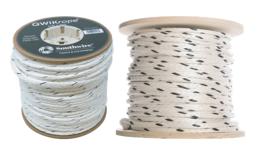

#### **GET SPR-963 QWIK**rope® PULLING ROPE

M3K-M MAXIS® 3K QJ-01 QWIKjax™ REEL STAND CABLE PULLER

**BUY MAXIS® XD1 EXTREME DUTY CIRCUIT PULLER GET** A QWIK*rope*® **PULLING ROPE** FRFF

SPR-146 QWIKrope® 1/4" X 600

6,000 lbs. collapsible reel stands.

**SPR-146 SPR-966** QWIK*rope*® 1/4" X 600' QWIK*rope*® 9/16" X 600'

An innovative high performance pulling rope that is UV resistant, lightweight, and ultra-low stretch.