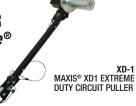

#### **GET SPR-963 QWIK**rope® PULLING ROPE

M3K-M MAXIS® 3K QJ-01 QWIKjax™ REEL STAND CABLE PULLER

**BUY MAXIS® XD1 EXTREME DUTY CIRCUIT PULLER GET** A QWIK*rope*® **PULLING ROPE** FRFF

SPR-146 QWIKrope® 1/4" X 600

Designed to get the job done, thriving in the most extreme pulling conditions. The XD10 allows you to pull faster and safer up to 10,000 lbs.

10,000 lbs. in-line tension monitor. Wireless design to allow for remote monitoring.