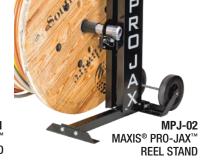

**GET PROJAX™ REEL STANDS MPJ-02 & PROJAX™ AXLE** 

SPR-969 QWIKrope® 9/16" X 900'

XD-10 MAXIS® XD10 EXTREME DUTY CABLE PULLER

MPJ-02 Maxis® Pro-Jax™ Reel Stand

PJA-02 PRO-JAX™ AXLE 6,000 LBS. CAPACITY 60 IN.