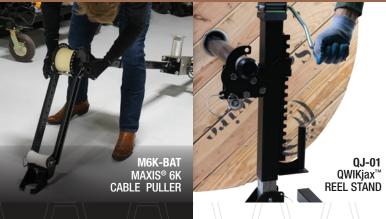

**BUY MAXIS® 6K CABLE PULLER, QWIKJAX™ REEL STANDS** 

**GET** SPR-966 QWIK*rope*® **PULLING ROPE** 

> M6K-M MAXIS® 6K -

**SPR-966** QWIK*rope*® 9/16" X 600'

**BUY MAXIS® XD10 EXTREME DUTY CABLE PULLER** & SPR-969 QWIKrope® PULLING ROPE

A 3,000 lb. cable puller that only requires one person to set up in less than 2 minutes.

A 6,000 lbs. cable puller that sets up in less than 2 minutes.

10,000 lbs. portable reel stands.

The shaftless design safely allows one person to turn a wooden reel up to 34 in. and 2,000 lbs. into a time saving, field-installable solution that removes the need to handle heavy jack stands.