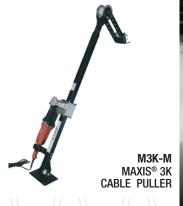

#### **BUY MAXIS® 3K CABLE PULLER & QWIKJAX™ REEL STANDS**

A 3,000 lb. cable puller that only requires one person to set up in less than 2 minutes.

A 6,000 lbs. cable puller that sets up in less than 2 minutes.

10,000 lbs. portable reel stands.

The shaftless design safely allows one person to turn a wooden reel up to 34 in. and 2,000 lbs. into a time saving, field-installable solution that removes the need to handle heavy jack stands.