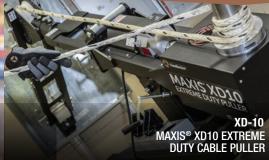

**BUY MAXIS® 6K CABLE PULLER, QWIKJAX™ REEL STANDS** 

**GET** SPR-966 QWIK*rope*® **PULLING ROPE** 

> M6K-M MAXIS® 6K -

**SPR-966** QWIK*rope*® 9/16" X 600'

**BUY MAXIS® XD10 EXTREME DUTY CABLE PULLER** & SPR-969 QWIKrope® PULLING ROPE

**GET PROJAX™ REEL STANDS MPJ-02 & PROJAX™ AXLE** 

SPR-969 QWIKrope® 9/16" X 900'

XD-10 MAXIS® XD10 EXTREME DUTY CABLE PULLER

MPJ-02 Maxis® Pro-Jax™ Reel Stand

PJA-02 PRO-JAX™ AXLE 6,000 LBS. CAPACITY 60 IN.

Designed to get the job done, thriving in the most extreme pulling conditions. The XD10 allows you to pull faster and safer up to 10,000 lbs.

10,000 lbs. in-line tension monitor. Wireless design to allow for remote monitoring.